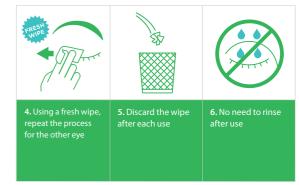

s in OPTASE® TTO Lid Wipes?

OPTASE® TTO Lid wipes contain Tea Tree Oil (TTO) & Hyaluronic Acid as well as other ingredients to create a unique and gentle preservative free formulation.

## What is OPTASE® TTO Lid Wipes used for?

OPTASE® TTO Lid Wipes are used as part of a daily eyelid regime.

Hyaluronic Acid is a natural substance found in many organs of the human body including the eye. Its special feature is that it moisturises and soothes the eyelids and can help improve eyelid elasticity.

Tea Tree Oil (TTO) is a natural essential oil from the Australian native plant *Melaleuca alternifolia*. Our concentration of TTO was chosen to provide the optimum level of comfort.

OPTASE® TTO Lid Wipes are preservative free making them ideal for daily eye hygiene.

## **Directions for use**