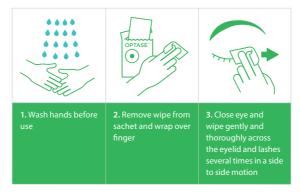

is in OPTASE® TTO Lid Wipes?

OPTASE® TTO Lid wipes contain Tea Tree Oil (TTO) & Hyaluronic Acid as well as other ingredients to create a unique and gentle preservative free formulation.

## What is OPTASE® TTO Lid Wipes used for?

OPTASE® TTO Lid Wipes are used as part of a daily eyelid regime.

Hyaluronic Acid is a natural substance found in many organs of the human body including the eye. Its special feature is that it moisturises and soothes the eyelids and can help improve eyelid elasticity.

Tea Tree Oil (TTO) is a natural essential oil from the Australian native plant *Melaleuca alternifolia*. Our concentration of TTO was chosen to provide the optimum level of comfort.

OPTASE® TTO Lid Wipes are preservative free making them ideal for daily eye hygiene.

## **Directions for use**